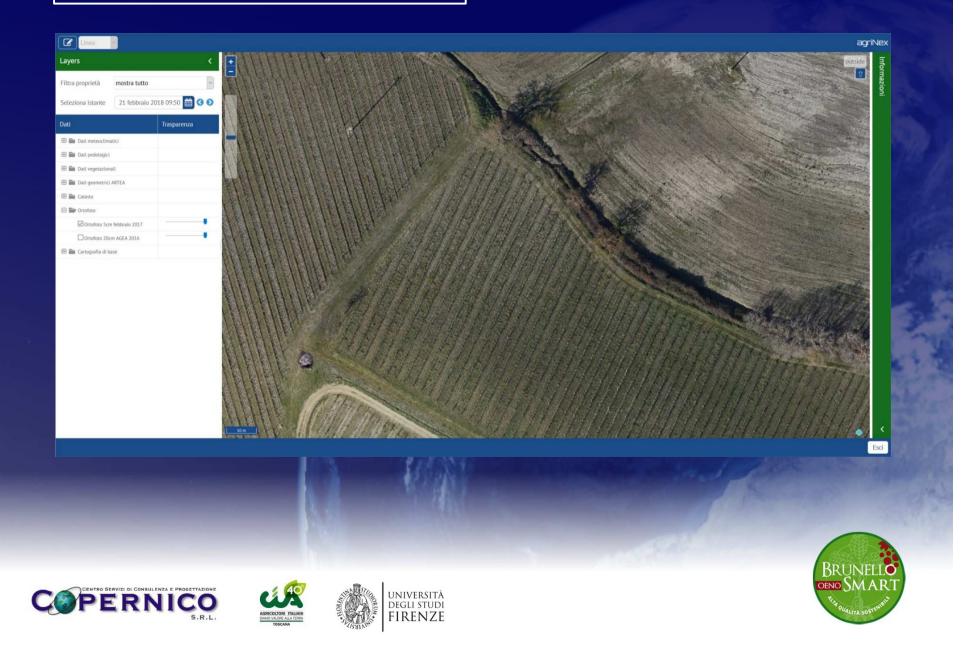

onal maps and NDVI
  - Pedological maps
  - Hydrological modeling
     Water at field capacity (FC)
     Water at the point of withering (WP)
     Water available for plants (AWC)
     Saturated hydraulic permeability (Ksat)
  - Weather-weather maps
  - Prescription maps
- Telemetry control of operations
- Field books
- DSS Services Decision Support System for:
  - Crop protection alarms
  - Logistic decisions support for the collection of products
- Analytical accounting of georeferenced parcel
- Traceability
- Typicality
- Identification of biodiversity footprints









ORTOPHOTO



#### PEDOLOGICAL MAPS



#### PEDOLOGICAL MAPS and SOIL ZONING











#### CROP VIGOUR INDEXING NDVI-NDRE



#### CLUSTER VIGOUR MAPS



#### WEATHER-CLIMATE MAPS



#### VINEYARDS - FIELD ACTIVITIES



#### VINEYARDS – DATA ON FIELD ACTIVITIES



#### VINEYARDS – DATA ON FIELD ACTIVITIES



#### VINEYARDS – DATA ON FIELD ACTIVITIES



#### ARTEA DATA – PIANO COLTURALE



#### DATA ARTEA – PLOT OUTLINING



### To manage sustainability and quality in an high value chain





TO ADD INFORMATIONS INTO A FARM SYSTEM MANAGEMENT

#### INTELLIGENT ARMS

Experiences in Tuscany - VRT by drone

- Spraying nutrinets anche chemicals
- Pollinating
- launch of predators









#### VRA technologies available









#### ....nella pratica operativa??

- Progettazione e realizzazione nuovi impianti
- Gestione agronomica differenziata VRT
  - Fertilizzazioni
  - · Defogliatura
  - Vendemmia
  - Trattamenti antiparassitari
  - Irrigazione
  - Tracciabilità
  - Controllo flotte

Web-Gis gestionali az