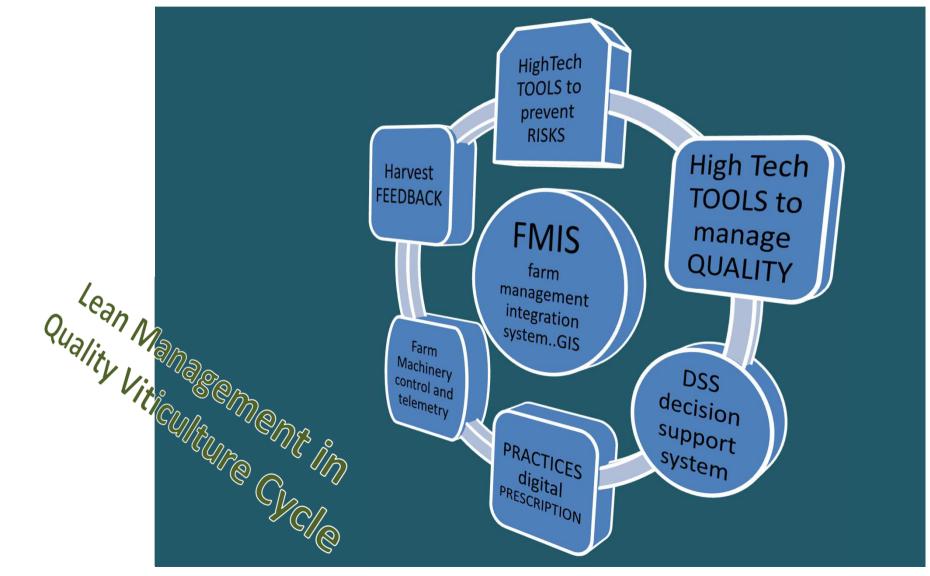

#### System Architecture

### To manage sustainability and quality in an high value chain

TO ADD INFORMATIONS INTO A FARM SYSTEM MANAGEMENT