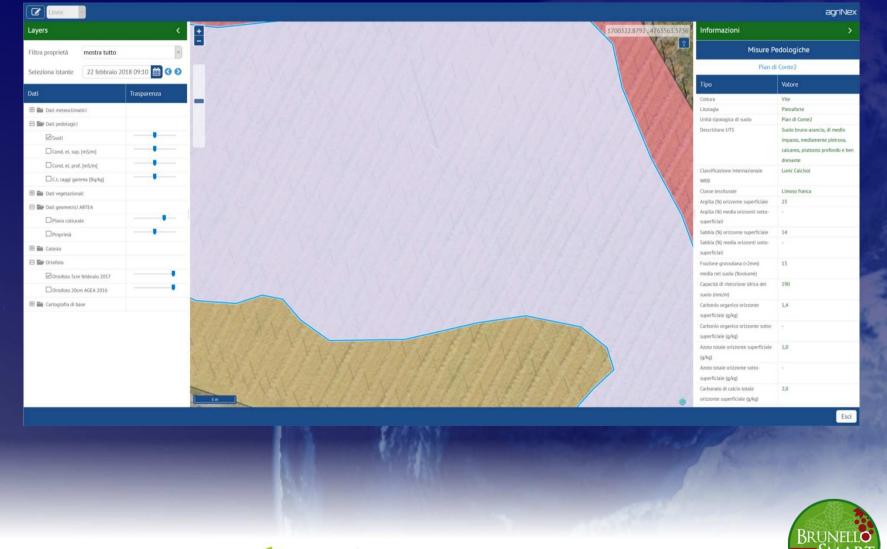

vices to companies and stakeholders

- Digital maps for the management of parcels with 1 sqm mesh:
  - Orthophoto (4 cm / pixel)
  - Vegetational maps and NDVI
  - Pedological maps
  - Hydrological modeling
     Water at field capacity (FC)
     Water at the point of withering (WP)
     Water available for plants (AWC)
     Saturated hydraulic permeability (Ksat)
  - Weather-weather maps
  - Prescription maps
- Telemetry control of operations
- Field books
- DSS Services Decision Support System for:
  - Crop protection alarms
  - Logistic decisions support for the collection of products
- Analytical accounting of georeferenced parcel
- Traceability
- Typicality
- Identification of biodiversity footprints









ORTOPHOTO



#### PEDOLOGICAL MAPS



#### PEDOLOGICAL MAPS and SOIL ZONING











#### CROP VIGOUR INDEXING NDVI-NDRE



#### CLUSTER VIGOUR MAPS



#### WEATHER-CLIMATE MAPS



#### VINEYARDS - FIELD ACTIVITIES



#### VINEYARDS – DATA ON FIELD ACTIVITIES



#### VINEYARDS – DATA ON FIELD ACTIVITIES



#### VINEYARDS – DATA ON FIELD ACTIVITIES



#### ARTEA DATA – PIANO COLTURALE



#### DATA ARTEA – PLOT OUTLINING



### To manage sustainability and quality in an high value chain





TO ADD INFORMATIONS INTO A FARM SYSTEM MANAGEMENT

#### INTELLIGENT ARMS

Experiences in Tuscany - VRT by drone

- Spraying nutrinets anche chemicals
- Pollinating
- launch of predators









#### VRA technologies available









#### ....nella pratica operativa??

- Progettazione e realizzazione nuovi impianti
- Gestione agronomica differenziata VRT
  - Fertilizzazioni