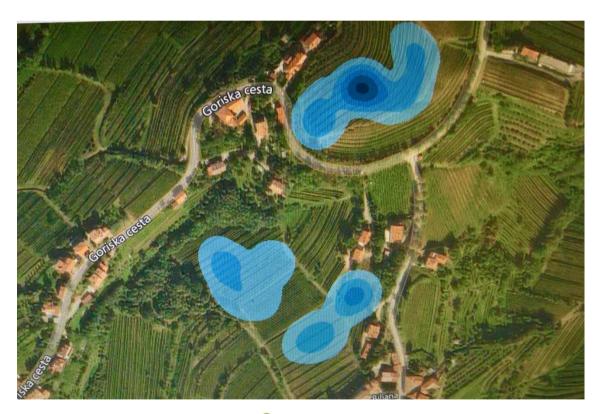

accounting of georeferenced parcel
- Traceability
- Typicality
- Identification of biodiversity footprints









ORTOPHOTO



#### PEDOLOGICAL MAPS



#### PEDOLOGICAL MAPS and SOIL ZONING











#### CROP VIGOUR INDEXING NDVI-NDRE



#### CLUSTER VIGOUR MAPS



#### WEATHER-CLIMATE MAPS



#### VINEYARDS - FIELD ACTIVITIES



#### VINEYARDS – DATA ON FIELD ACTIVITIES



#### VINEYARDS – DATA ON FIELD ACTIVITIES



#### VINEYARDS – DATA ON FIELD ACTIVITIES



#### ARTEA DATA – PIANO COLTURALE



#### DATA ARTEA – PLOT OUTLINING



### To manage sustainability and quality in an high value chain





TO ADD INFORMATIONS INTO A FARM SYSTEM MANAGEMENT

#### INTELLIGENT ARMS

Experiences in Tuscany - VRT by drone

- Spraying nutrinets anche chemicals
- Pollinating
- launch of predators









#### VRA technologies available









#### ....nella pratica operativa??

- Progettazione e realizzazione nuovi impianti
- Gestione agronomica differenziata VRT
  - Fertilizzazioni
  - · Defogliatura
  - Vendemmia
  - Trattamenti antiparassitari
  - Irrigazione
  - Tracciabilità
  - Controllo flotte

Web-Gis gestionali aziendali
Giornata di studi | Milano 15/11/2013 | paradigmi della sostenibilità







#### perception systems for sustainable and protitable applications

VRA – CAS canopy management and adaptation of treatment

# 

Innovative proximal perception systems











#### Telemetry, Fleet control, DDS, Traceability in management



### Farm dashboard with on time emission and consumption indexes compared with conventional practices

on time emission and consumption