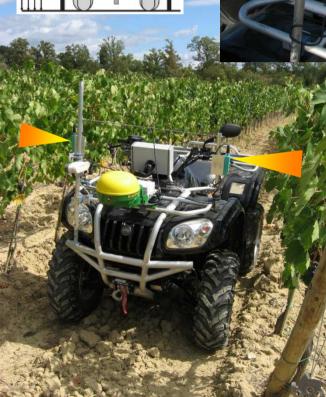

#### perception systems for sustainable and protitable applications

VRA – CAS canopy management and adaptation of treatment

# 

Innovative proximal perception systems