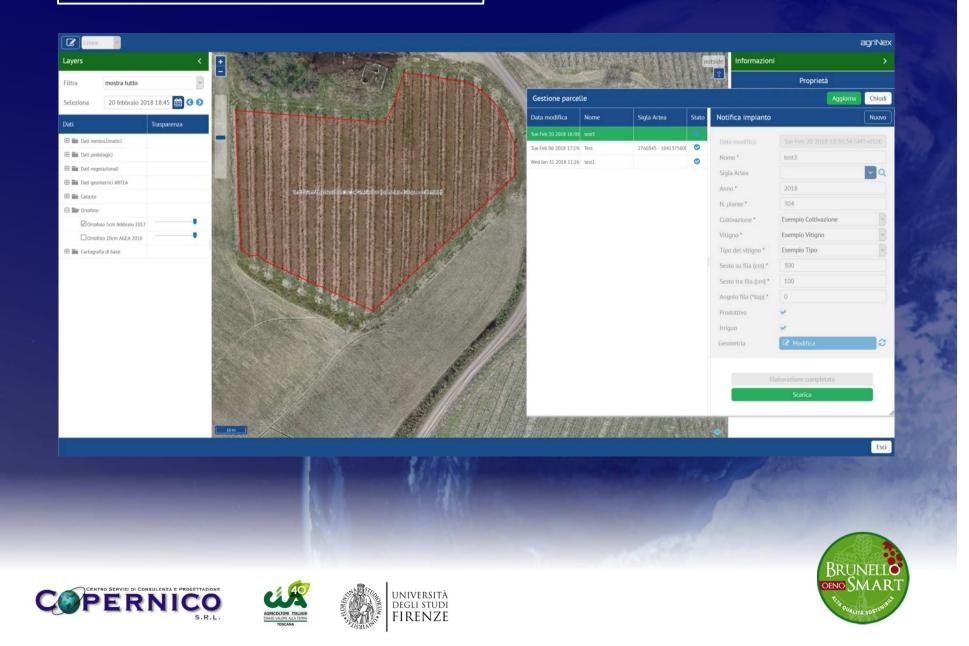

meability (Ksat)
  - Weather-weather maps
  - Prescription maps
- Telemetry control of operations
- Field books
- DSS Services Decision Support System for:
  - Crop protection alarms
  - Logistic decisions support for the collection of products
- Analytical accounting of georeferenced parcel
- Traceability
- Typicality
- Identification of biodiversity footprints









ORTOPHOTO



#### PEDOLOGICAL MAPS



#### PEDOLOGICAL MAPS and SOIL ZONING











#### CROP VIGOUR INDEXING NDVI-NDRE



#### CLUSTER VIGOUR MAPS



#### WEATHER-CLIMATE MAPS



#### VINEYARDS - FIELD ACTIVITIES



#### VINEYARDS – DATA ON FIELD ACTIVITIES



#### VINEYARDS – DATA ON FIELD ACTIVITIES



#### VINEYARDS – DATA ON FIELD ACTIVITIES



#### ARTEA DATA – PIANO COLTURALE



#### DATA ARTEA – PLOT OUTLINING



### To manage sustainability and quality in an high value chain





TO ADD INFORMATIONS INTO A FARM SYSTEM MANAGEMENT

#### INTELLIGENT ARMS

Experiences in Tuscany - VRT by drone

- Spraying nutrinets anche chemicals
- Pollinating
- launch of predators









#### VRA technologies available









#### ....nella pratica operativa??

- Progettazione e realizzazione nuovi impianti
- Gestione agronomica differenziata VRT
  - Fertilizzazioni
  - · Defogliatura
  - Vendemmia
  - Trattamenti antiparassitari
  - Irrigazione
  - Tracciabilità
  - Controllo flotte

Web-Gis gestionali aziendali
Giornata di studi | Milano 15/11/2013 | paradigmi della sostenibilità







#### perception systems for sustainable and protitable applications

VRA – CAS canopy management and adaptation of treatmen