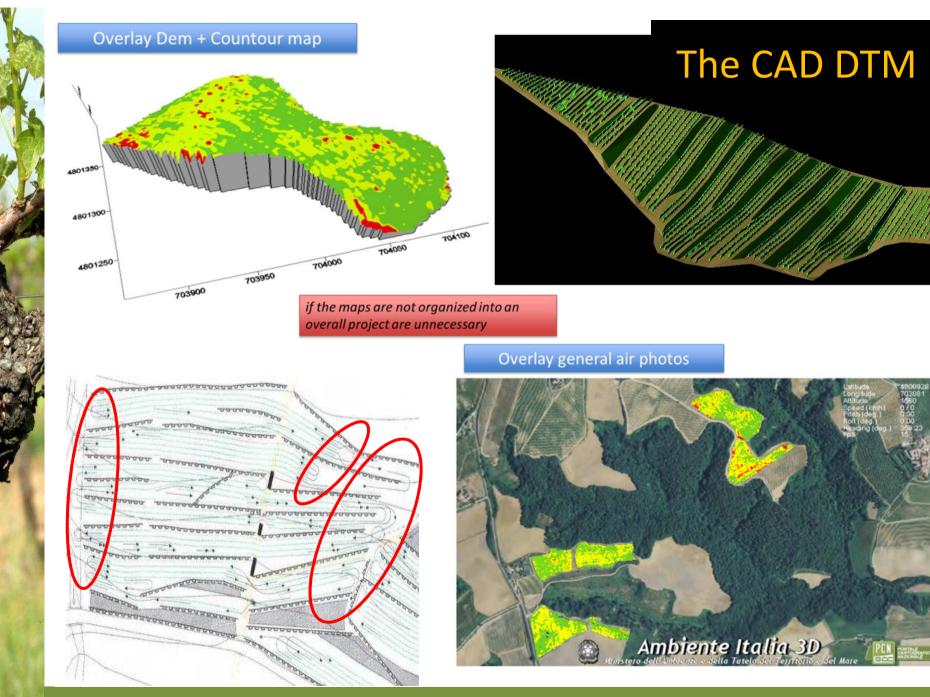

#### Services to companies and stakeholders

- Digital maps for the management of parcels with 1 sqm mesh:
  - Orthophoto (4 cm / pixel)
  - Vegetational maps and NDVI
  - Pedological maps
  - Hydrological modeling
     Water at field capacity (FC)
     Water at the point of withering (WP)
     Water available for plants (AWC)
     Saturated hydraulic permeability (Ksat)
  - Weather-weather maps
  - Prescription maps
- Telemetry control of operations
- Field books
- DSS Services Decision Support System for:
  - Crop protection alarms
  - Logistic decisions support for the collection of products
- Analytical accounting of georeferenced parcel
- Traceability
- Typicality
- Identification of biodiversity footprints