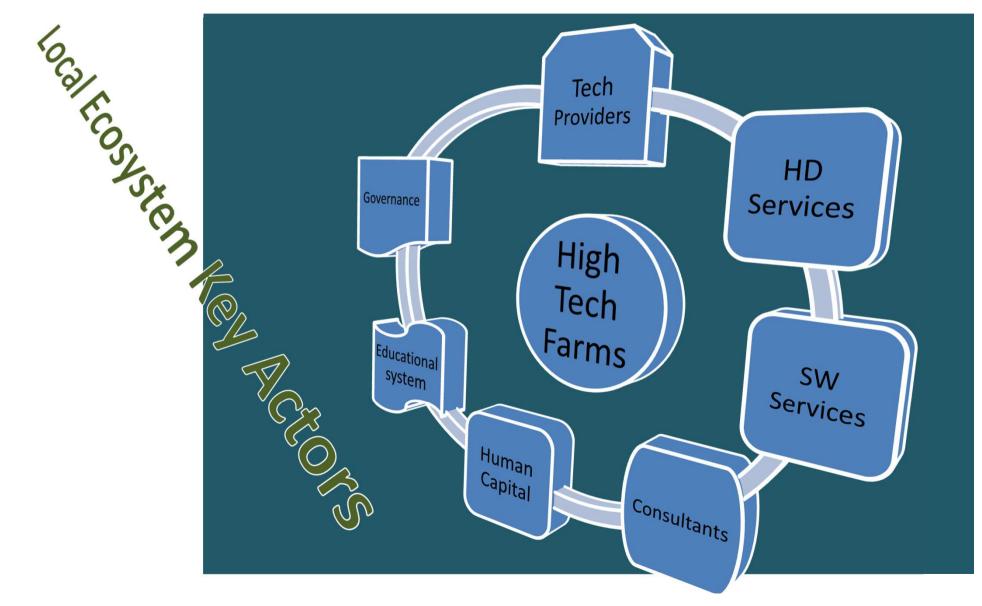

tari
  - Irrigazione
  - Tracciabilità
  - Controllo flotte

Web-Gis gestionali aziendali
Giornata di studi | Milano 15/11/2013 | paradigmi della sostenibilità







#### perception systems for sustainable and protitable applications

VRA – CAS canopy management and adaptation of treatment

# 

Innovative proximal perception systems











#### Telemetry, Fleet control, DDS, Traceability in management



### Farm dashboard with on time emission and consumption indexes compared with conventional practices

on time emission and consumption indexes compared with conventional practices



# 36% LESS CHEMICAL APPLIED

# 26% COST REDUCTION

## 38% WATER SAVING

#### Experience Azienda Marchesi Mazzei over 3 year

# Under the Regional approach to forter an efficient and inclusive ECOSYSTEM