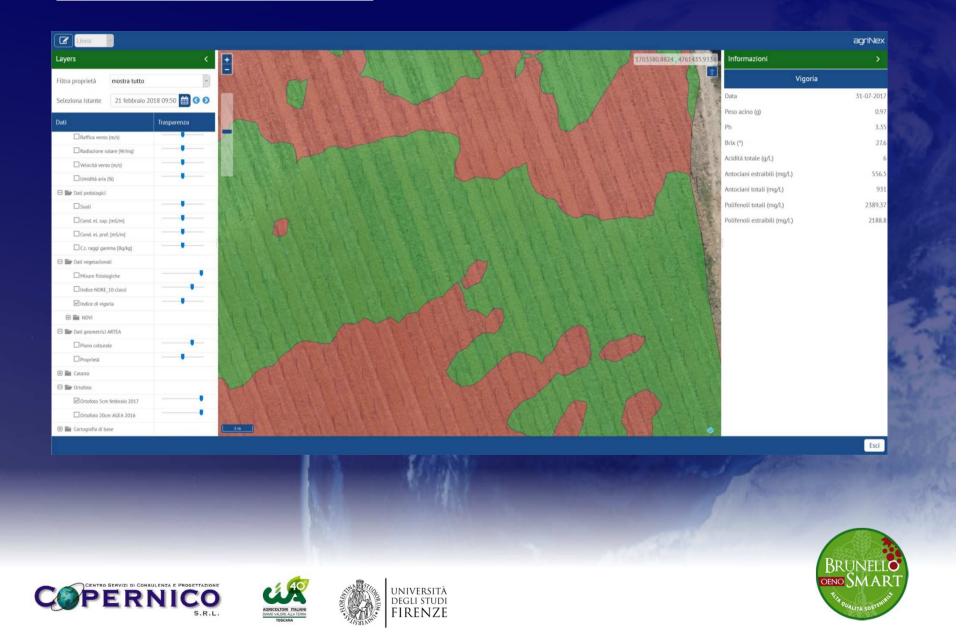

arcels with 1 sqm mesh:
  - Orthophoto (4 cm / pixel)
  - Vegetational maps and NDVI
  - Pedological maps
  - Hydrological modeling
     Water at field capacity (FC)
     Water at the point of withering (WP)
     Water available for plants (AWC)
     Saturated hydraulic permeability (Ksat)
  - Weather-weather maps
  - Prescription maps
- Telemetry control of operations
- Field books
- DSS Services Decision Support System for:
  - Crop protection alarms
  - Logistic decisions support for the collection of products
- Analytical accounting of georeferenced parcel
- Traceability
- Typicality
- Identification of biodiversity footprints









ORTOPHOTO



#### PEDOLOGICAL MAPS



#### PEDOLOGICAL MAPS and SOIL ZONING











#### CROP VIGOUR INDEXING NDVI-NDRE



#### CLUSTER VIGOUR MAPS



#### WEATHER-CLIMATE MAPS



#### VINEYARDS - FIELD ACTIVITIES



#### VINEYARDS – DATA ON FIELD ACTIVITIES



#### VINEYARDS – DATA ON FIELD ACTIVITIES



#### VINEYARDS – DATA ON FIELD ACTIVITIES



#### ARTEA DATA – PIANO COLTURALE



#### DATA ARTEA – PLOT OUTLINING



### To manage sustainability and quality in an high value chain





TO ADD INFORMATIONS INTO A FARM SYSTEM MANAGEMENT

#### INTELLIGENT ARMS

Experiences in Tuscany - VRT by drone

- Spraying nutrinets anche chemicals
- Pollinating
- launch of predators









#### VRA technologies available









#### ....nella pratica operativa??

- Progettazione e realizzazione nuovi impianti
- Gestione agronomica differenziata VRT
  - Fertilizzazioni
  - · Defogliatura
  - Vendemmia
  - Trattamenti antiparassitari
  - Irrigaz