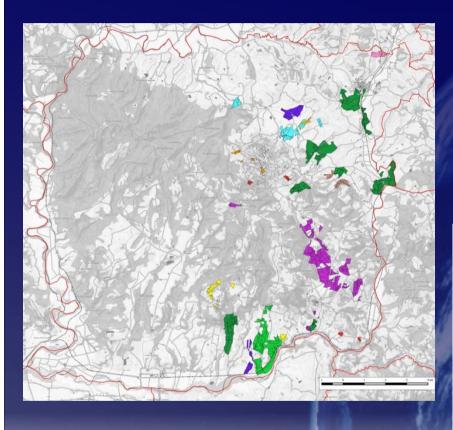

#### OENOSMART – Tuscany Living Lab on AgriSmart Digital Platform



### TERRITORIAL DIGITAL PLATFORM AND DIRECT PARTICIPATING COMPANIES











#### System Architecture



#### Monitoring

- Aerial surveys:
  - RGB Camera
    Multispectral camera
    Hyperspettral Camera
    Gamma rays
- Data collections on crops:
  - Physiological measurementsVigour indexes NDVI NDRE
- Data collection on soil :
  - Conductivity measurements with electromagnetic induction
     Profiles and drills
     Laboratory analysis
- Data collection from weather stations:
  - Atmospheric pressure
    Temperature
    Rainfall
    Humidity of the area
    Wind intensity
    Solar radiation
    - Dew pointLeaf wetness





Piattaforma territoriale multi-servizi per la DIGITAL AGRICULTURE

**Field activities** 

#### Services to companies and stakeholders

- Digital maps for the management of parcels with 1 sqm mesh:
  - Orthophoto (4 cm / pixel)
  - V