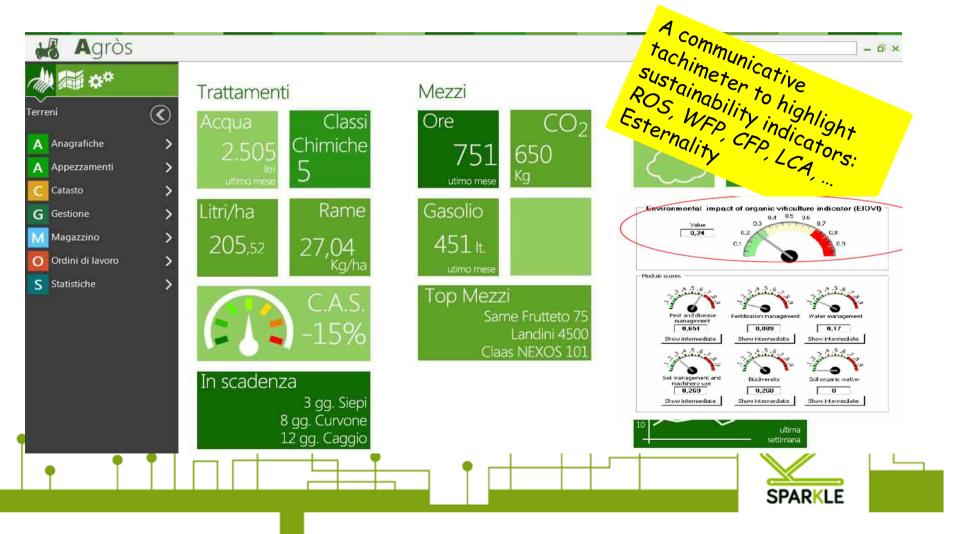

### Farm dashboard with on time emission and consumption indexes compared with conventional practices

on time emission and consumption indexes compared with conventional practices