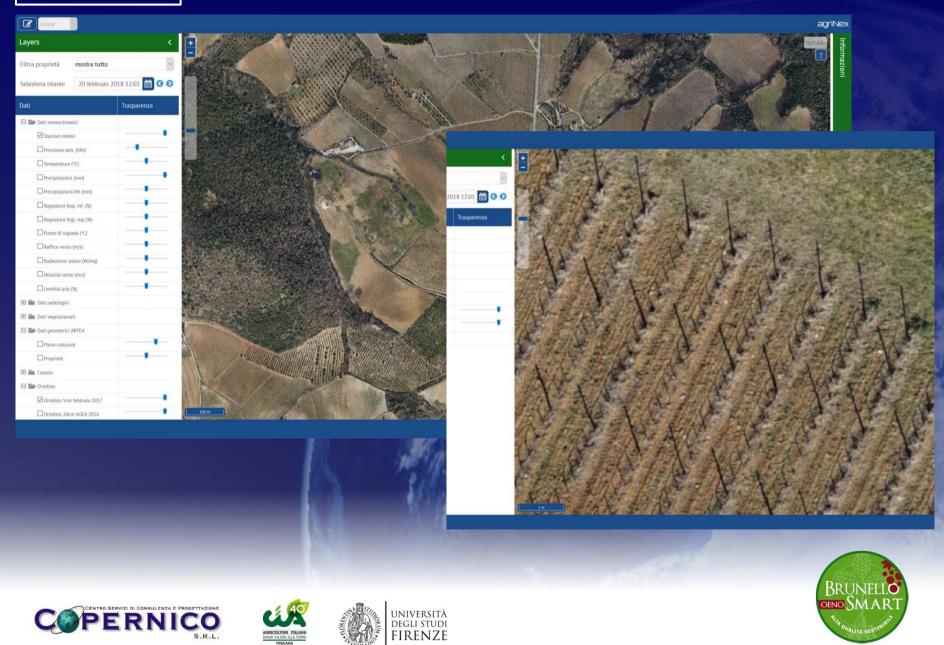

ervizi per la DIGITAL AGRICULTURE

**Field activities** 

#### Services to companies and stakeholders

- Digital maps for the management of parcels with 1 sqm mesh:
  - Orthophoto (4 cm / pixel)
  - Vegetational maps and NDVI
  - Pedological maps
  - Hydrological modeling
     Water at field capacity (FC)
     Water at the point of withering (WP)
     Water available for plants (AWC)
     Saturated hydraulic permeability (Ksat)
  - Weather-weather maps
  - Prescription maps
- Telemetry control of operations
- Field books
- DSS Services Decision Support System for:
  - Crop protection alarms
  - Logistic decisions support for the collection of products
- Analytical accounting of georeferenced parcel
- Traceability
- Typicality
- Identification of biodiversity footprints









ORTOPHOTO



#### PEDOLOGICAL MAPS



#### PEDOLOGICAL MAPS and SOIL ZONING











#### CROP VIGOUR INDEXING NDVI-NDRE



#### CLUSTER VIGOUR MAPS



#### WEATHER-CLIMATE MAPS



#### VINEYARDS - FIELD ACTIVITIES



#### VINEYARDS – DATA ON FIELD ACTIVITIES



#### VINEYARDS – DATA ON FIELD ACTIVITIES



#### VINEYARDS – DATA ON FIELD ACTIVITIES



#### ARTEA DATA – PIANO COLTURALE



#### DATA ARTEA – PLOT OUTLINING



### To manage sustainability and quality in an high value chain





TO ADD INFORMATIONS INTO A FARM SYSTEM MANAGEMENT

#### INTELLIGENT ARMS

Experiences in Tuscany - VRT by drone

- Spraying nutrinets anche chemicals
- Pollinating
- launch of predators









#### VRA technologies available









#### ....nella pratica operativa??

- Progettazione e realizzazione nuovi impi