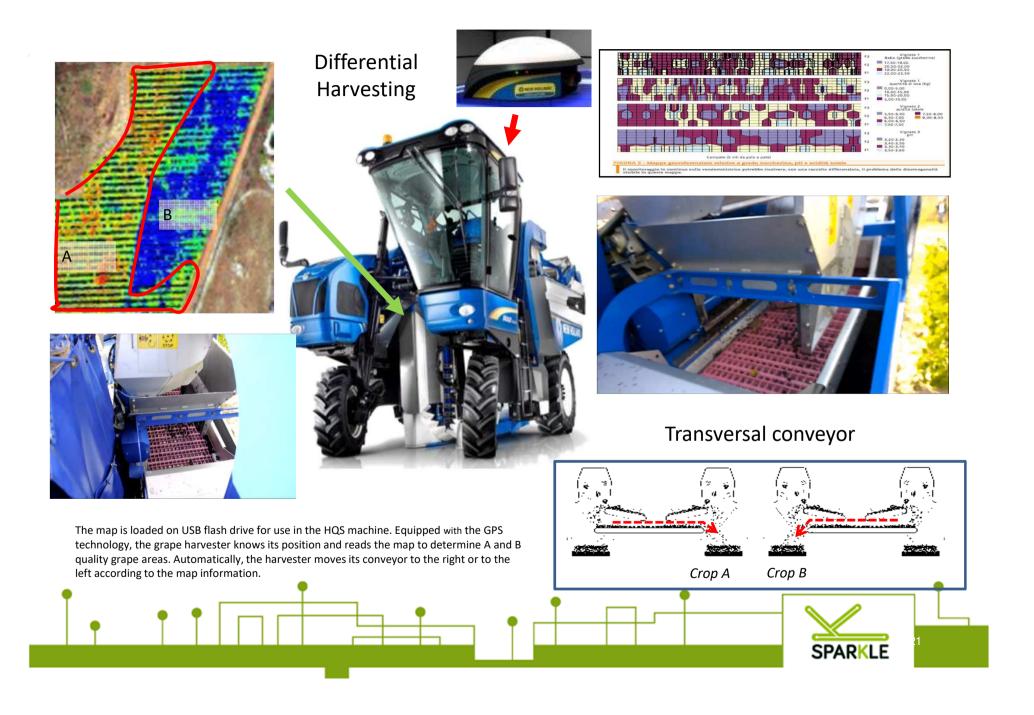

alue chain





TO ADD INFORMATIONS INTO A FARM SYSTEM MANAGEMENT

#### INTELLIGENT ARMS

Experiences in Tuscany - VRT by drone

- Spraying nutrinets anche chemicals
- Pollinating
- launch of predators









#### VRA technologies available









#### ....nella pratica operativa??

- Progettazione e realizzazione nuovi impianti
- Gestione agronomica differenziata VRT
  - Fertilizzazioni
  - · Defogliatura
  - Vendemmia
  - Trattamenti antiparassitari
  - Irrigazione
  - Tracciabilità
  - Controllo flotte

Web-Gis gestionali aziendali
Giornata di studi | Milano 15/11/2013 | paradigmi della sostenibilità







#### perception systems for sustainable and protitable applications

VRA – CAS canopy management and adaptation of treatment

# 

Innovative proximal perception systems











#### Telemetry, Fleet control, DDS, Traceability in management



### Farm dashboard with on time emission and consumption indexes compared with conventional practices

on time emission and consumption indexes compared with conventional practices



# 36% LESS CHEMICAL APPLIED

# 26% COST REDUCTION

## 38% WATER SAVING

#### Experience Azienda Marchesi Mazzei over 3 year

# Under the Regional approach to forter an efficient and inclusive ECOSYSTEM