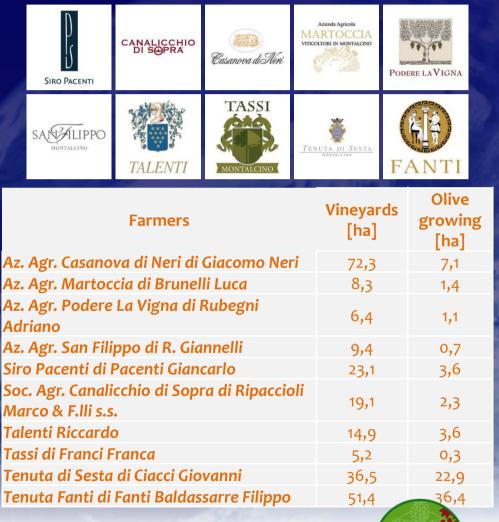

#### OENOSMART – Tuscany Living Lab on AgriSmart Digital Platform



### TERRITORIAL DIGITAL PLATFORM AND DIRECT PARTICIPATING COMPANIES











#### System Architecture



#### Monitoring

- Aerial surveys:
  - RGB Camera
    Multispectral camera
    Hyperspettral Camera
    Gamma rays
- Data collections on crops:
  - Physiological measurementsVigour indexes NDVI NDRE
- Data collection on soil :
  - Conductivity measurements with electromagnetic induction
     Profiles and drills
     Laboratory analysis
- Data collection from weather stations:
  - Atmospheric pressure
    Temperature
    Rainfall
    Humidity of the area
    Wind intensity
    Solar radiation
    - Dew pointLeaf wetness





Piattaforma territoriale multi-servizi per la DIGITAL AGRICULTURE

**Field activities** 

#### Services to companies and stakeholders

- Digital maps for the management of parcels with 1 sqm mesh:
  - Orthophoto (4 cm / pixel)
  - Veg