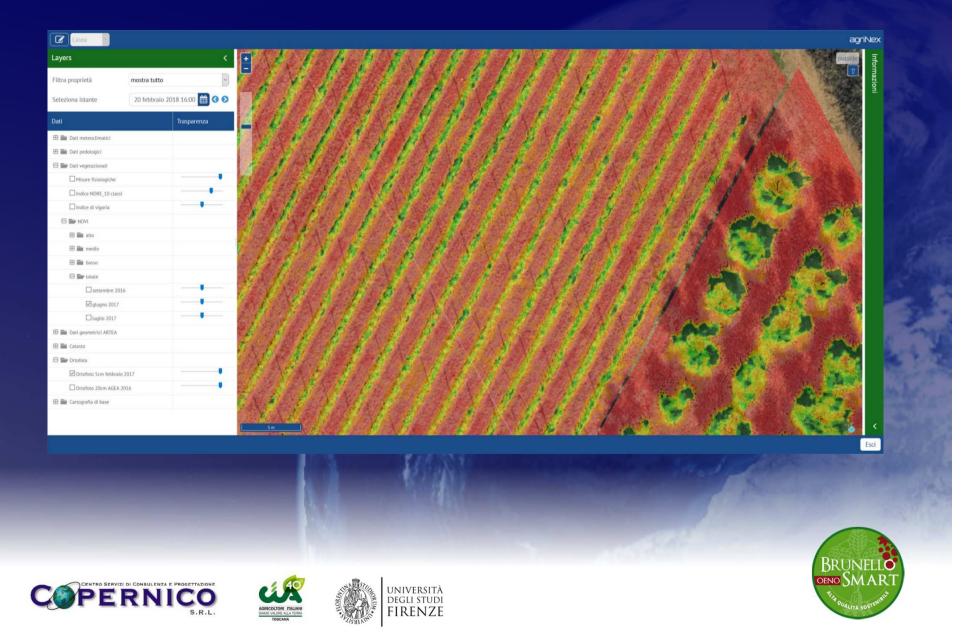

maps for the management of parcels with 1 sqm mesh:
  - Orthophoto (4 cm / pixel)
  - Vegetational maps and NDVI
  - Pedological maps
  - Hydrological modeling
     Water at field capacity (FC)
     Water at the point of withering (WP)
     Water available for plants (AWC)
     Saturated hydraulic permeability (Ksat)
  - Weather-weather maps
  - Prescription maps
- Telemetry control of operations
- Field books
- DSS Services Decision Support System for:
  - Crop protection alarms
  - Logistic decisions support for the collection of products
- Analytical accounting of georeferenced parcel
- Traceability
- Typicality
- Identification of biodiversity footprints









ORTOPHOTO



#### PEDOLOGICAL MAPS



#### PEDOLOGICAL MAPS and SOIL ZONING











#### CROP VIGOUR INDEXING NDVI-NDRE



#### CLUSTER VIGOUR MAPS



#### WEATHER-CLIMATE MAPS



#### VINEYARDS - FIELD ACTIVITIES



#### VINEYARDS – DATA ON FIELD ACTIVITIES



#### VINEYARDS – DATA ON FIELD ACTIVITIES



#### VINEYARDS – DATA ON FIELD ACTIVITIES



#### ARTEA DATA – PIANO COLTURALE



#### DATA ARTEA – PLOT OUTLINING



### To manage sustainability and quality in an high value chain





TO ADD INFORMATIONS INTO A FARM SYSTEM MANAGEMENT

#### INTELLIGENT ARMS

Experiences in Tuscany - VRT by drone

- Spraying nutrinets anche chemicals
- Pollinating
- launch of predators









#### VRA technologies available









#### ....nella pratica operativa??

- Progettazione e realizzazione nuovi impianti
- Gestione agronomica differenziata VRT
  - Fertilizzazioni
  - · Defogliatura
  - Vendemmia
  - Trattamenti