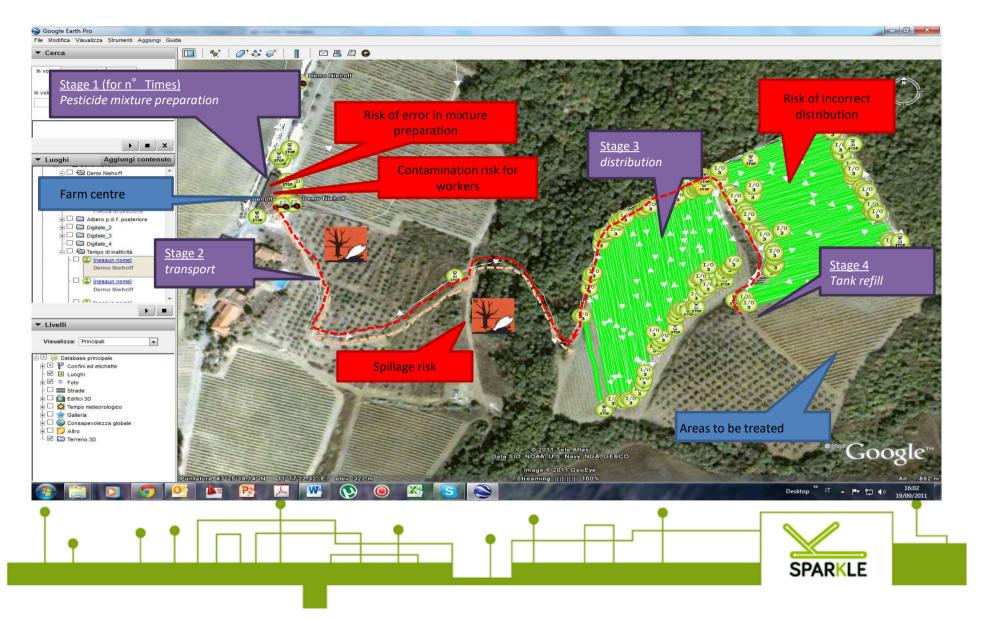

#### INTELLIGENT ARMS

Experiences in Tuscany - VRT by drone

- Spraying nutrinets anche chemicals
- Pollinating
- launch of predators









#### VRA technologies available









#### ....nella pratica operativa??

- Progettazione e realizzazione nuovi impianti
- Gestione agronomica differenziata VRT
  - Fertilizzazioni
  - · Defogliatura
  - Vendemmia
  - Trattamenti antiparassitari
  - Irrigazione
  - Tracciabilità
  - Controllo flotte

Web-Gis gestionali aziendali
Giornata di studi | Milano 15/11/2013 | paradigmi della sostenibilità







#### perception systems for sustainable and protitable applications

VRA – CAS canopy management and adaptation of treatment

# 

Innovative proximal perception systems











#### Telemetry, Fleet control, DDS, Traceability in management



### Farm dashboard with on time emission and consumption indexes compared with conventional practices

on time emission and consumption indexes compared with conventional practices



# 36% LESS CHEMICAL APPLIED

# 26% COST REDUCTION

## 38% WATER SAVING

#### Experience Azienda Marchesi Mazzei over 3 year

# Under the Regional approach to forter an efficient and inclusive ECOSYSTEM