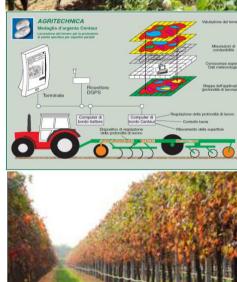

ITIES



#### VINEYARDS – DATA ON FIELD ACTIVITIES



#### ARTEA DATA – PIANO COLTURALE



#### DATA ARTEA – PLOT OUTLINING



### To manage sustainability and quality in an high value chain





TO ADD INFORMATIONS INTO A FARM SYSTEM MANAGEMENT

#### INTELLIGENT ARMS

Experiences in Tuscany - VRT by drone

- Spraying nutrinets anche chemicals
- Pollinating
- launch of predators









#### VRA technologies available









#### ....nella pratica operativa??

- Progettazione e realizzazione nuovi impianti
- Gestione agronomica differenziata VRT
  - Fertilizzazioni
  - · Defogliatura
  - Vendemmia
  - Trattamenti antiparassitari
  - Irrigazione
  - Tracciabilità
  - Controllo flotte

Web-Gis gestionali aziendali
Giornata di studi | Milano 15/11/2013 | paradigmi della sostenibilità







#### perception systems for sustainable and protitable applications

VRA – CAS canopy management and adaptation of treatment

# 

Innovative proximal perception systems











#### Telemetry, Fleet control, DDS, Traceability in management



### Farm dashboard with on time emission and consumption indexes compared with conventional practices

on time emission and consumption indexes compared with conventional practices



# 36% LESS CHEMICAL APPLIED

# 26% COST REDUCTION

## 38% WATER SAVING

#### Experience Azienda Marchesi Mazzei over 3 year

# Under the Regional approach to forter an efficient and inclusive ECOSYSTEM