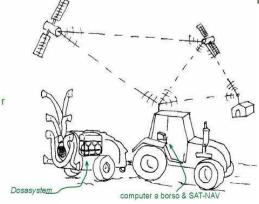

#### INTELLIGENT ARMS

Experiences in Tuscany - VRT by drone

- Spraying nutrinets anche chemicals
- Pollinating
- launch of predators

#### VRA technologies available