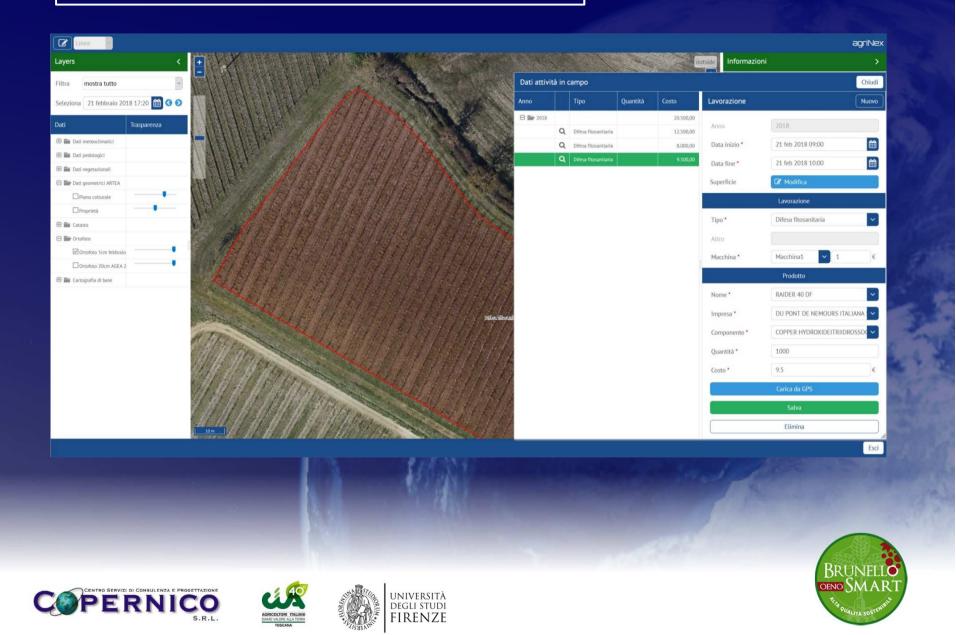

g (WP)
     Water available for plants (AWC)
     Saturated hydraulic permeability (Ksat)
  - Weather-weather maps
  - Prescription maps
- Telemetry control of operations
- Field books
- DSS Services Decision Support System for:
  - Crop protection alarms
  - Logistic decisions support for the collection of products
- Analytical accounting of georeferenced parcel
- Traceability
- Typicality
- Identification of biodiversity footprints









ORTOPHOTO



#### PEDOLOGICAL MAPS



#### PEDOLOGICAL MAPS and SOIL ZONING











#### CROP VIGOUR INDEXING NDVI-NDRE



#### CLUSTER VIGOUR MAPS



#### WEATHER-CLIMATE MAPS



#### VINEYARDS - FIELD ACTIVITIES



#### VINEYARDS – DATA ON FIELD ACTIVITIES



#### VINEYARDS – DATA ON FIELD ACTIVITIES



#### VINEYARDS – DATA ON FIELD ACTIVITIES



#### ARTEA DATA – PIANO COLTURALE



#### DATA ARTEA – PLOT OUTLINING



### To manage sustainability and quality in an high value chain





TO ADD INFORMATIONS INTO A FARM SYSTEM MANAGEMENT

#### INTELLIGENT ARMS

Experiences in Tuscany - VRT by drone

- Spraying nutrinets anche chemicals
- Pollinating
- launch of predators









#### VRA technologies available









#### ....nella pratica operativa??

- Progettazione e realizzazione nuovi impianti
- Gestione agronomica differenziata VRT
  - Fertilizzazioni
  - · Defogliatura
  - Vendemmia
  - Trattamenti antiparassitari
  - Irrigazione
  - Tracciabilità
  - Controllo flotte

Web-Gis gestionali aziendali
Giornata di studi | Milano 15/11/2013 | paradigmi della sostenibilità







#### perception systems for sustainable and protit