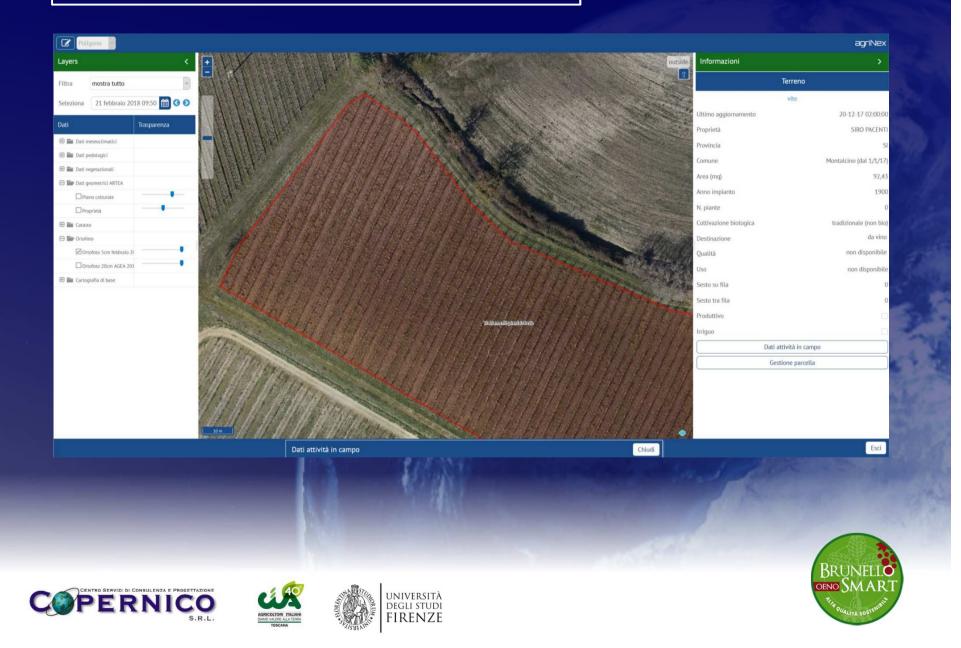

city (FC)
     Water at the point of withering (WP)
     Water available for plants (AWC)
     Saturated hydraulic permeability (Ksat)
  - Weather-weather maps
  - Prescription maps
- Telemetry control of operations
- Field books
- DSS Services Decision Support System for:
  - Crop protection alarms
  - Logistic decisions support for the collection of products
- Analytical accounting of georeferenced parcel
- Traceability
- Typicality
- Identification of biodiversity footprints









ORTOPHOTO



#### PEDOLOGICAL MAPS



#### PEDOLOGICAL MAPS and SOIL ZONING











#### CROP VIGOUR INDEXING NDVI-NDRE



#### CLUSTER VIGOUR MAPS



#### WEATHER-CLIMATE MAPS



#### VINEYARDS - FIELD ACTIVITIES



#### VINEYARDS – DATA ON FIELD ACTIVITIES



#### VINEYARDS – DATA ON FIELD ACTIVITIES



#### VINEYARDS – DATA ON FIELD ACTIVITIES



#### ARTEA DATA – PIANO COLTURALE



#### DATA ARTEA – PLOT OUTLINING



### To manage sustainability and quality in an high value chain





TO ADD INFORMATIONS INTO A FARM SYSTEM MANAGEMENT

#### INTELLIGENT ARMS

Experiences in Tuscany - VRT by drone

- Spraying nutrinets anche chemicals
- Pollinating
- launch of predators









#### VRA technologies available









#### ....nella pratica operativa??

- Progettazione e realizzazione nuovi impianti
- Gestione agronomica differenziata VRT
  - Fertilizzazioni
  - · Defogliatura
  - Vendemmia
  - Trattamenti antiparassitari
  - Irrigazione
  - Tracciabilità
  - Controllo flotte

Web-Gis gestionali aziendali
Giornata di studi | Milano 15/11/2013 | paradigmi della sostenibilità







####