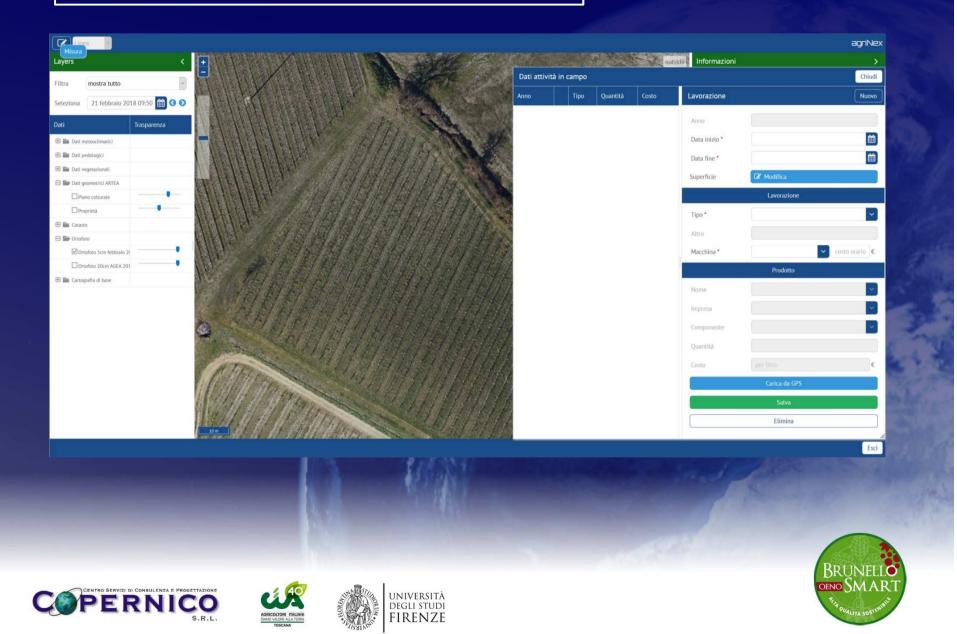

ydrological modeling
     Water at field capacity (FC)
     Water at the point of withering (WP)
     Water available for plants (AWC)
     Saturated hydraulic permeability (Ksat)
  - Weather-weather maps
  - Prescription maps
- Telemetry control of operations
- Field books
- DSS Services Decision Support System for:
  - Crop protection alarms
  - Logistic decisions support for the collection of products
- Analytical accounting of georeferenced parcel
- Traceability
- Typicality
- Identification of biodiversity footprints









ORTOPHOTO



#### PEDOLOGICAL MAPS



#### PEDOLOGICAL MAPS and SOIL ZONING











#### CROP VIGOUR INDEXING NDVI-NDRE



#### CLUSTER VIGOUR MAPS



#### WEATHER-CLIMATE MAPS



#### VINEYARDS - FIELD ACTIVITIES



#### VINEYARDS – DATA ON FIELD ACTIVITIES



#### VINEYARDS – DATA ON FIELD ACTIVITIES



#### VINEYARDS – DATA ON FIELD ACTIVITIES



#### ARTEA DATA – PIANO COLTURALE



#### DATA ARTEA – PLOT OUTLINING



### To manage sustainability and quality in an high value chain





TO ADD INFORMATIONS INTO A FARM SYSTEM MANAGEMENT

#### INTELLIGENT ARMS

Experiences in Tuscany - VRT by drone

- Spraying nutrinets anche chemicals
- Pollinating
- launch of predators









#### VRA technologies available









#### ....nella pratica operativa??

- Progettazione e realizzazione nuovi impianti
- Gestione agronomica differenziata VRT
  - Fertilizzazioni
  - · Defogliatura
  - Vendemmia
  - Trattamenti antiparassitari
  - Irrigazione
  - Tracciabilità
  - Controllo flotte

Web-Gis gestionali aziendali
Giornata di studi | Milano 15/11/2013