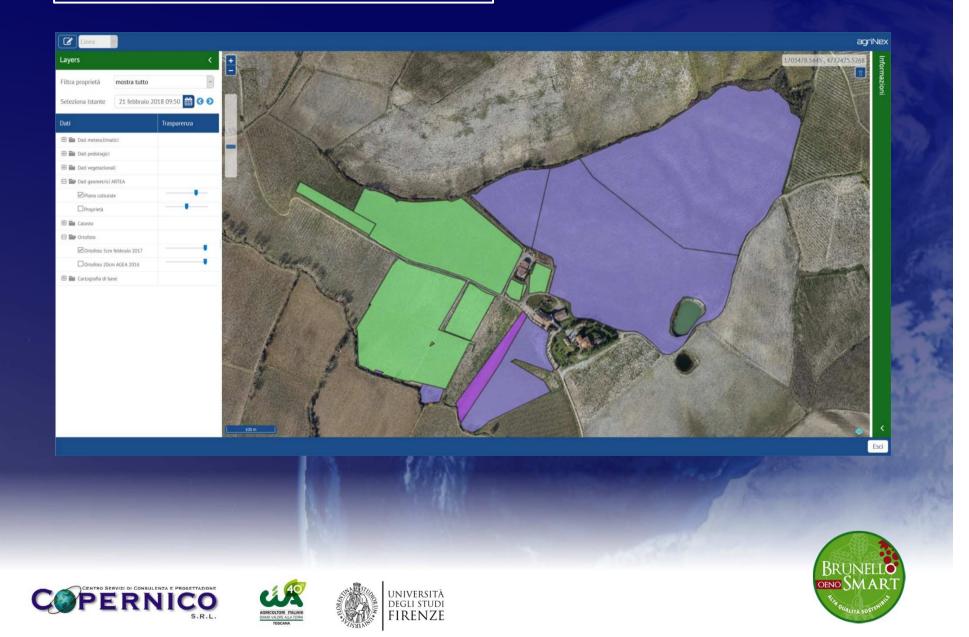

s (AWC)
     Saturated hydraulic permeability (Ksat)
  - Weather-weather maps
  - Prescription maps
- Telemetry control of operations
- Field books
- DSS Services Decision Support System for:
  - Crop protection alarms
  - Logistic decisions support for the collection of products
- Analytical accounting of georeferenced parcel
- Traceability
- Typicality
- Identification of biodiversity footprints









ORTOPHOTO



#### PEDOLOGICAL MAPS



#### PEDOLOGICAL MAPS and SOIL ZONING











#### CROP VIGOUR INDEXING NDVI-NDRE



#### CLUSTER VIGOUR MAPS



#### WEATHER-CLIMATE MAPS



#### VINEYARDS - FIELD ACTIVITIES



#### VINEYARDS – DATA ON FIELD ACTIVITIES



#### VINEYARDS – DATA ON FIELD ACTIVITIES



#### VINEYARDS – DATA ON FIELD ACTIVITIES



#### ARTEA DATA – PIANO COLTURALE



#### DATA ARTEA – PLOT OUTLINING



### To manage sustainability and quality in an high value chain





TO ADD INFORMATIONS INTO A FARM SYSTEM MANAGEMENT

#### INTELLIGENT ARMS

Experiences in Tuscany - VRT by drone

- Spraying nutrinets anche chemicals
- Pollinating
- launch of predators









#### VRA technologies available









#### ....nella pratica operativa??

- Progettazione e realizzazione nuovi impianti
- Gestione agronomica differenziata VRT
  - Fertilizzazioni
  - · Defogliatura
  - Vendemmia
  - Trattamenti antiparassitari
  - Irrigazione
  - Tracciabilità
  - Controllo flotte

Web-Gis gestionali aziendali
Giornata di studi | Milano 15/11/2013 | paradigmi della sostenibilità







#### perception systems for sustainable and protitable applications

VRA – CAS canopy m