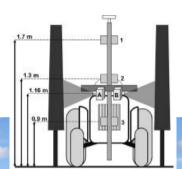

#### perception systems for sustainable and protitable applications

VRA – CAS canopy management and adaptation of treatment