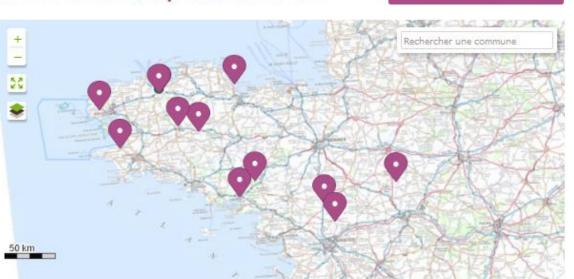

#### Service 5:

(Forest land Marketplace)

**Consult offers** 

Contact the seller

Post an offer

Alerts about offers posted

- The 1st national directory of professionals
- The 1st national forest land marketplace
- A prospecting tool for professionals

A social network of forest owners:

- Contacts between owners
- A tool to rate services