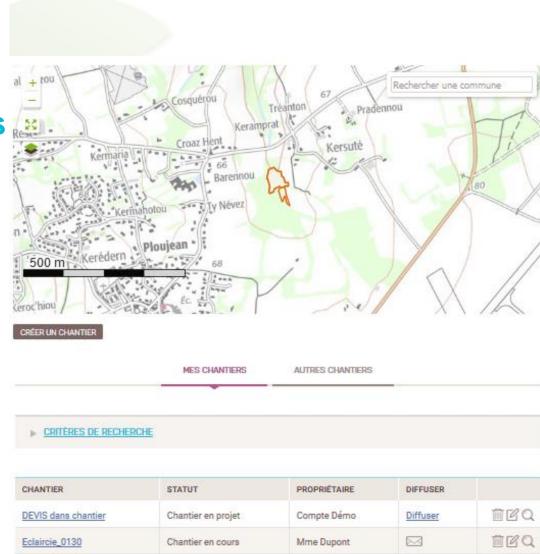

#### **Map Worksites**

Share information owners / professionals

**Check regulation** 

Prospect owners 5 km area

- The 1st national directory of professionals
- The 1st national forest land marketplace
- A prospecting tool for professionals

A social network of forest owners:

- Contacts between owners
- A tool to rate services