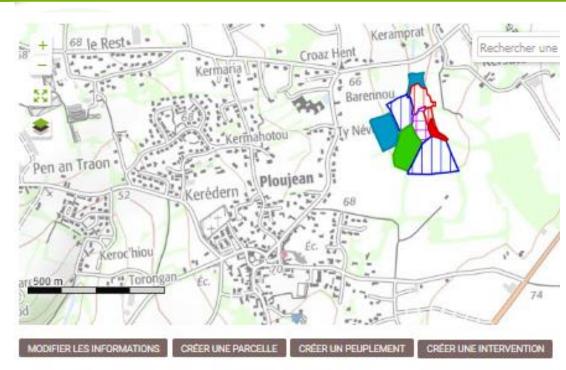

### Service 1:

(forest owners)

**Create property** 

**Mapping plots and stands** 

Describe its stands, silvicultural routes,...

Schedule interventions

Solicit professionals

Contact neighbours...