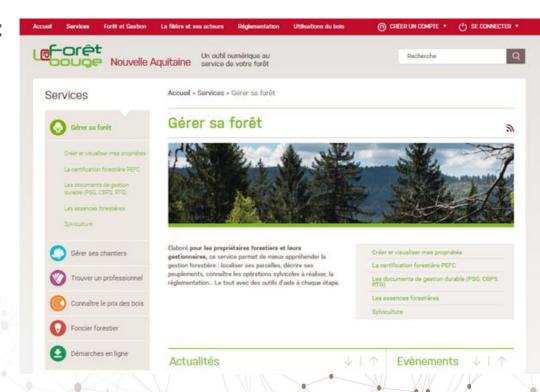

## La Forêt bouge: What is it?

Free services to forests owners and professionals,

One national Home Page,

13 regional pages : same services but local informations.

## La Forêt bouge What is it?

- A showcase of the forest:
  - A 1st level of information

- Redirection to specialized sites
- A launching pad to private service Websites

.

0

Un outil numérique au service de votre forêt

### Service 1:

(forest owners)

**Create property** 

**Mapping plots and stands** 

Describe its stands, silvicultural routes,...

Schedule interventions

Solicit professionals

Contact neighbours...