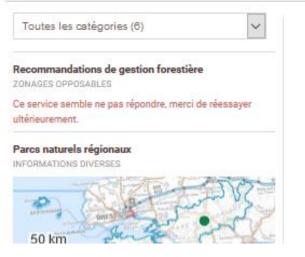

#### (Online processes)

LA ZONE D'INTERVENTION SÉLECTIONNÉE EST CONCERNÉE PAR LES ZONAGES SUIVANTS

#### Documents à remplir

- Paros naturels régionaux
- ZNIEFF de type 1
- Arrêtés de Protection de Biotopes
- Sites classés ou inscrits
- Site Natura 2000 Habitats : Zones Spéciales de Conservation (ZSC)

Attention, d'autres zonages réglementaires non disponibles ici, peuvent s'appliquer à votre intervention :

Les Espaces Boisés Classés - EBC (à vérifier auprès de la mairie de la commune concernée),

## Information environmental areas

Steps for an intervention

**Check regulations** 

- Interactive online mapping tools:
  - Locate plots of land
  - Diagnosis of environmental issues
- Dichotomous queries on:
  - Regulation
  - Dendrology
  - Types of stands
  - Silvicultural routes...