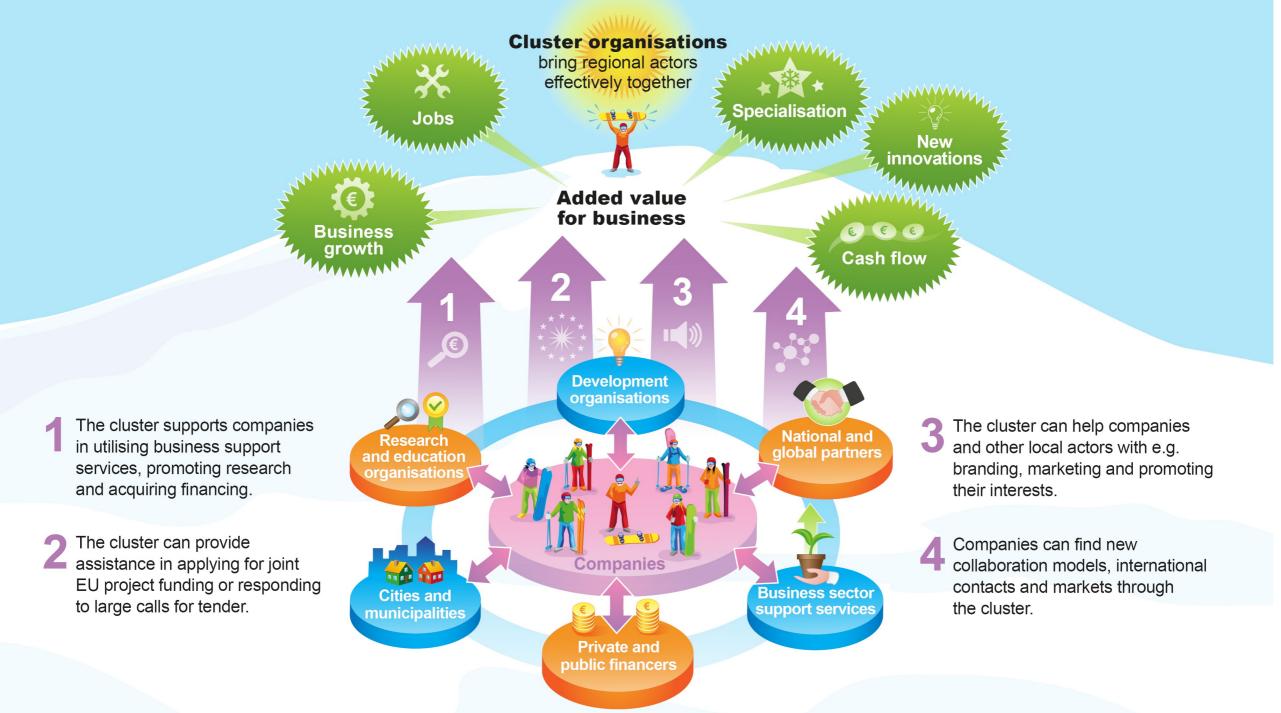

#### **ARCTIC SMART RURAL COMMUNITY CLUSTER**

## **BUSINESS**

**REPUBBLICA ITALIANA** 

-

**Regione Toscana** 

- Creating new kind of entrepreneurship and
- Supporting already existing SMEs

LAPLAND'S PROGRAMME FOR RURAL DEVELOPMENT 2021–2027 combining all EU funds

### **PROJECTS - Vehicles for growth**

## Synergic funding targeting growth of SMEs Support for operational environment & business

# Funding synergies and chains in practice

- Linking projects from different funding instruments
  - SME interface to public regional development
  - ERDF, EAFRD, "Neuvo2020" (7000 € voucher of technical assistance for farm business development), SME Development Service funding by Centre for Economic Development, Transport and the Environment
  - Coordination of regional project groups
- Example: "Smart rural business" (EAFRD)
  - Communication focused actions for SMEs about available funding sources
  - Activating to apply SME funding from ERDF and EAFRD instruments
    - Results: 60 million € of new investments
    - 50 new companies founded
    - 200 clients

## Funding synergies and chains in practice

Further examples

- Lapland Food Club (ERDF) and cluster in Grüne Woche Berlin 2019
  - Five entrepreneurs under same brand of Lapland Food Club
  - Marketing and communication with cluster (EAFRD)
- Lapland Food House
  - Concept for systematic processing
  - Central storage of natural products and processing facilities in all over Lapland
- Cooperation of Leader groups, European Social Fund, ERDF and EAFRD authorities for Programme of Rural Development 2021-2027