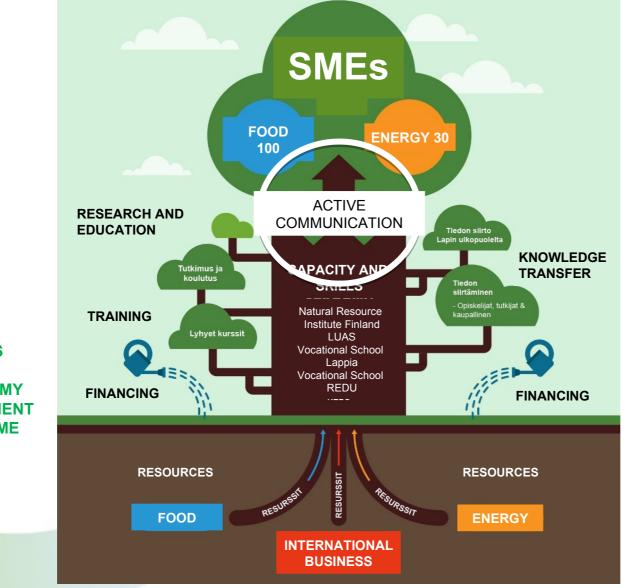

### **PROJECTS - Vehicles for growth**

## Synergic funding targeting growth of SMEs Support for operational environment & business

# Funding synergies and chains in practice

- Linking projects from different funding instruments
  - SME interface to public regional development
  - ERDF, EAFRD, "Neuvo2020" (7000 € voucher of technical assistance for farm business development), SME Development Service funding by Centre for Economic Development, Transport and the Environment
  - Coordination of regional project groups
- Example: "Smart rural business" (EAFRD)
  - Communication focused actions for SMEs about available funding sources
  - Activating to apply SME funding from ERDF and EAFRD instruments
    - Results: 60 million € of new investments
    - 50 new companies founded
    - 200 clients

## Funding synergies and chains in practice

Further examples

- Lapland Food Club (ERDF) and cluster in Grüne Woche Berlin 2019
  - Five entrepreneurs under same brand of Lapland Food Club
  - Marketing and communication with cluster (EAFRD)
- Lapland Food House
  - Concept for systematic processing
  - Central storage of natural products and processing facilities in all over Lapland
- Cooperation of Leader groups, European Social Fund, ERDF and EAFRD authorities for Programme of Rural Development 2021-2027