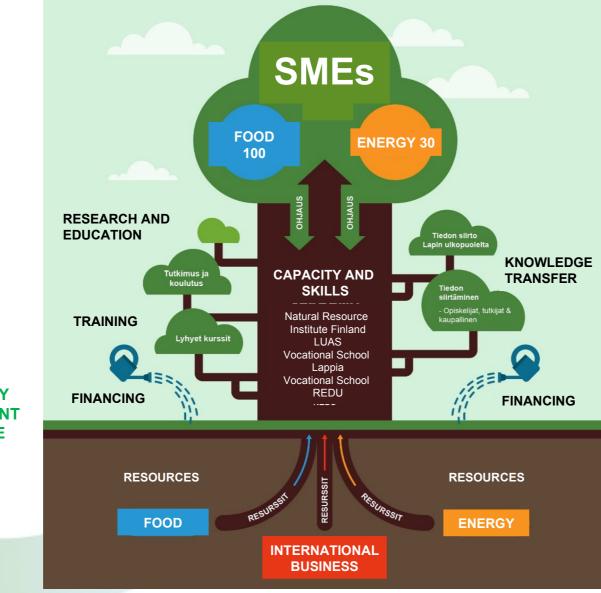

## Synergic funding targeting growth of SMEs Support for operational environment & business

# Funding synergies and chains in practice

- Linking projects from different funding instruments
  - SME interface to public regional development
  - ERDF, EAFRD, "Neuvo2020" (7000 € voucher of technical assistance for farm business development), SME Development Service funding by Centre for Economic Development, Transport and the Environment
  - Coordination of regional project groups
- Example: "Smart rural business" (EAFRD)
  - Communication focused actions for SMEs about available funding sources
  - Activating to apply SME funding from ERDF and EAFRD instruments
    - Results: 60 million € of new investments
    - 50 new companies founded
    - 200 clients