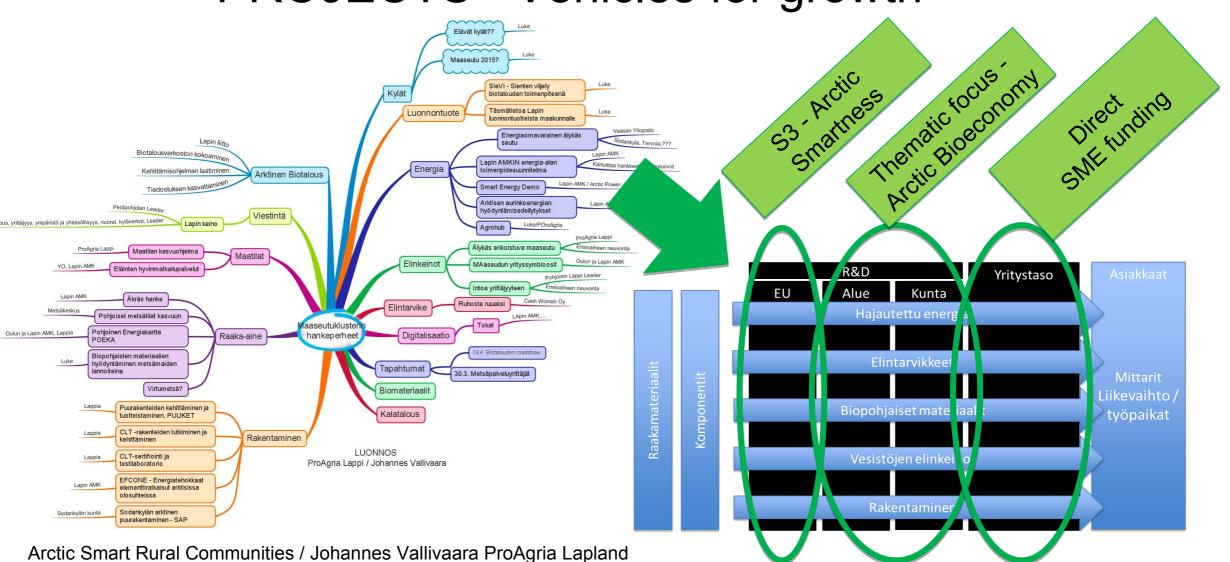

### **PROJECTS - Vehicles for growth**

## Synergic funding targeting growth of SMEs Support for operational environment & business

# Funding synergies and chains in practice

- Linking projects from different funding instruments
  - SME interface to public regional development
  - ERDF, EAFRD, "Neuvo2020" (7000 € voucher of technical assistance for farm business development), SME Development Service funding by Centre for Economic Development, Transport and the Environment
  - Coordination of regional project groups
- Example: "Smart rural business" (EAFRD)
  - Communication focused actions for SMEs about available funding sources
  - Activating to apply SME funding from ERDF and EAFRD instruments
    - Results: 60 million € of new investments
    - 50 new companies founded
    - 200 clients

## Funding synergies and chains in practice

Further examples

- Lapland Food Club (ERDF) and cluster in Grüne Woche Berlin 2019
  - Five entrepreneurs under same brand of Lapland Food Club
  - Marketing and communication with cluster (EAFRD)
- Lapland Food House
  - Concept for systematic processing
  - Central storage of natural products and processing facilities in all over Lapland
- Cooperation of Leader groups, European Social Fund, ERDF and EAFRD authorities for Programme of Rural Development 2021-2027