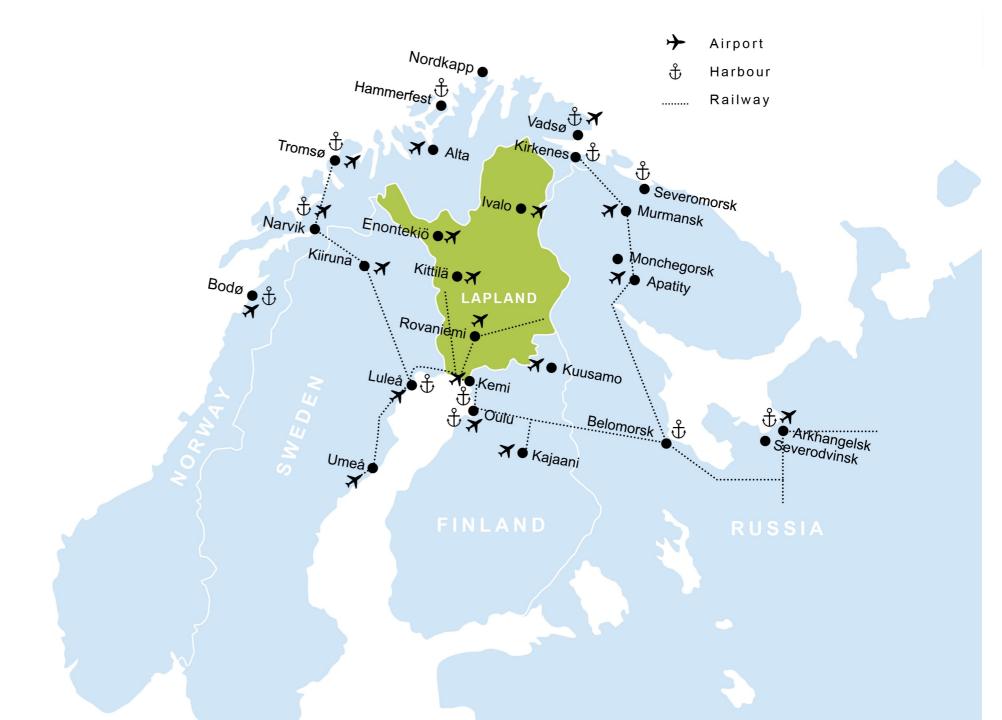

**Regione Toscana** 



### Multi-funding experiences in in boosting natural product development Ilari Havukainen, Regional Council of Lapland

27.3.2019 **Rural Development Innovation Week** ANNUAL EVENT OF THE TUSCANY REGION RDP EAFRD 2014-2020







### **LAPLAND** in facts & figures

### Water Surface area 100,366 km<sup>2</sup> 7.699 km<sup>2</sup>





#### Employment 69,000 jobs 50% in private enterprises private enterprises

Tourism

overall demand

€ 1,000



**Fastest growing** economy in Finland



Mining & metal industry E 5.0

Annual revenue



Agricultural production & reindeer husbandry

Annual revenue



largest export region in finland

> of Finnish export

World's northernmost bio. mining and metal industry hub

- + Only chromium mine and the largest gold mine in Europe
- + 9 national parks in the area
- World's cleanest air and Europe's purest water

**Fastest growing** industry in Lapland

Annual growth 9% 20% in 2017

+ World's largest wild organic harvesting area

Strong educational structure: University of Laplan