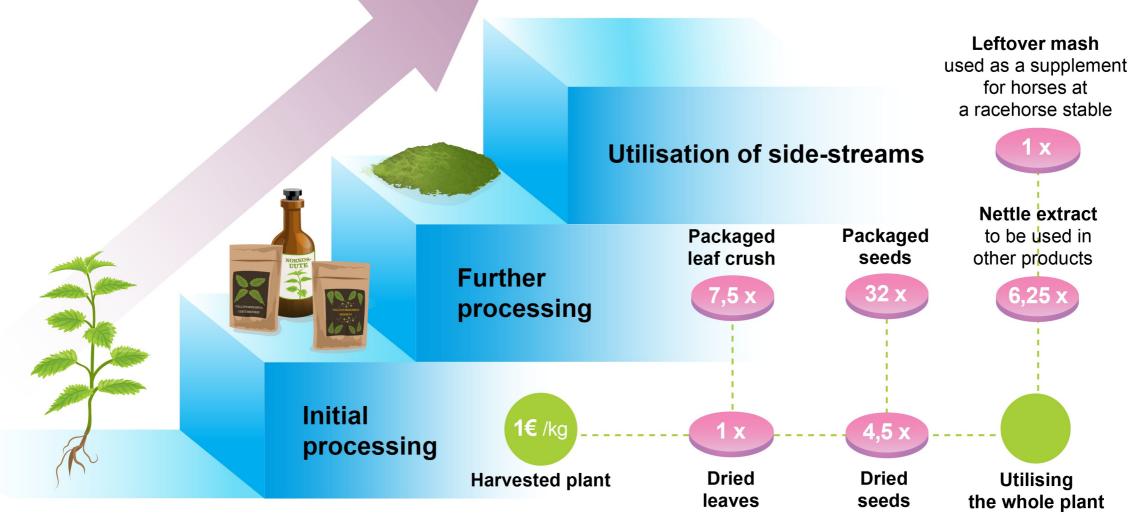

## Increase in the value of raw material and comprehensive further processing

Wild nettle

Added value in production

The coefficient for the price per kg of a refined product with an initial price of **1**€ / kg. The actual market prices are maintained a company secret. Source: Arctic Warriors Oy