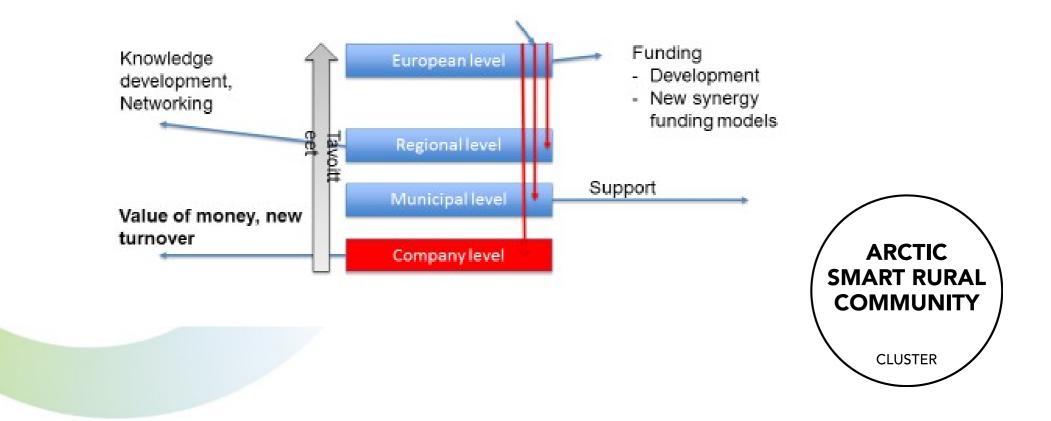

## Synergic funding targeting growth of SMEs Support for operational environment & business

# Funding synergies and chains in practice

- Linking projects from different funding instruments
  - SME interface to public regional development
  - ERDF, EAFRD, "Neuvo2020" (7000 € voucher of technical assistance for farm business development), SME Development Service funding by Centre for Economic Development, Transport and the Environment
  - Coordination of regional project groups
- Example: "Smart rural business" (EAFRD)
  - Communication focused actions for SMEs about available funding sources
  - Activating to apply SME funding from ERDF and EAFRD instruments
    - Results: 60 million € of new investments
    - 50 new companies founded
    - 200 clients

## Funding synergies and chains in practice

Further examples

- Lapland Food Club (ERDF) and cluster in Grüne Woche Berlin 2019
  - Five entrepreneurs under same brand of Lapland Food Club
  - Marketing and communication with cluster (EAFRD)
- Lapland Food House
  - Concept for systematic processing
  - Central storage of natural products and processing facilities in all over Lapland
- Cooperation of Leader groups, European Social Fund, ERDF and EAFRD authorities for Programme of Rural Development 2021-2027