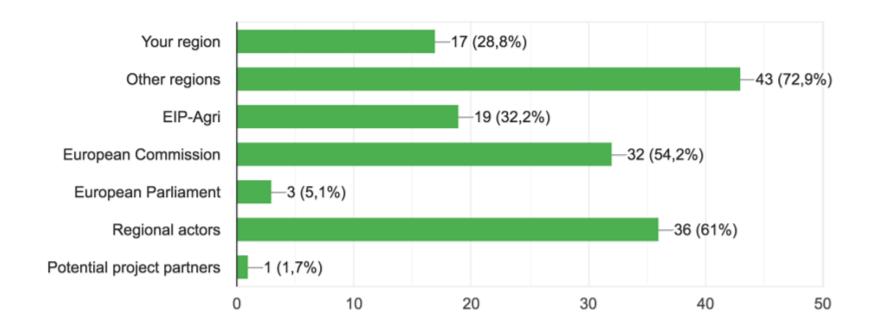

#### 3. Who would you like to be the main recipient of your messages?

59 risposte