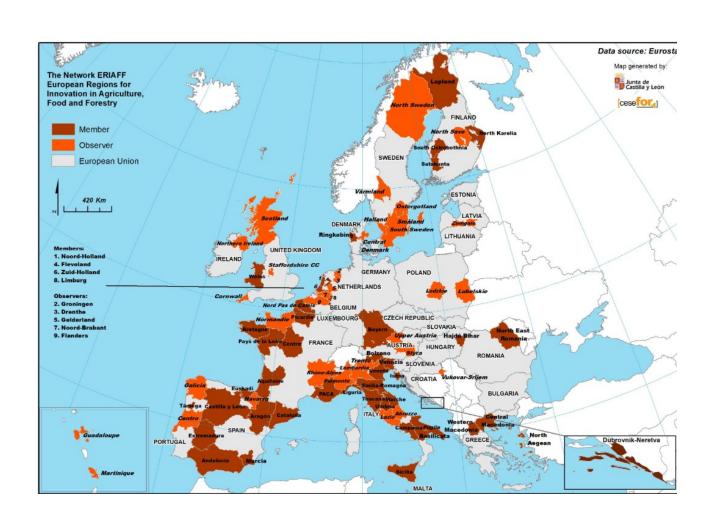

# COMMUNICATION WG



#### **CONTENTS**



- What we can offer to members?
- Communication plan
- Actions for dissemination ?
- Map
- What message we would like to disseminate?
- Schedule?

## What can we offer to members at this stage



#### Eriaff Network



### Next...



### Figures speak by themselves ...

#### 2. What is the message your organisation would like to disseminate?

Assign a value from 1 (not important) to 5 (very important)



Activities

1-1-1-2-1-2-1-3-1-4-1-5-1-6-1-7-1-8-1-9-1-10-1-11-12-1-13-1-14-1-15-1-16-1-17-1-18-1-19-1-20-1-21-1-22-1-23-1-24-1-25-1-26-1-27-1-28

#### 3. Who would you like to be the main recipient of your messages?

59 risposte



## **Map of Eriaff Members**





## What message would you like to communicate?