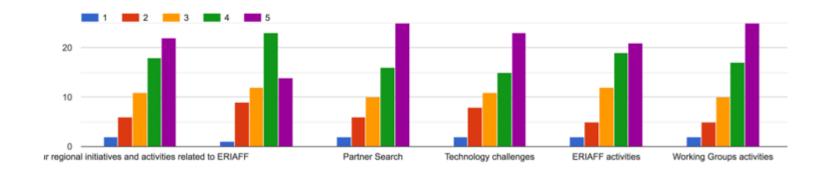

#### 2. What is the message your organisation would like to disseminate?

Assign a value from 1 (not important) to 5 (very important)

Activities

1-1-1-2-1-2-1-3-1-4-1-5-1-6-1-7-1-8-1-9-1-10-1-11-12-1-13-1-14-1-15-1-16-1-17-1-18-1-19-1-20-1-21-1-22-1-23-1-24-1-25-1-26-1-27-1-28